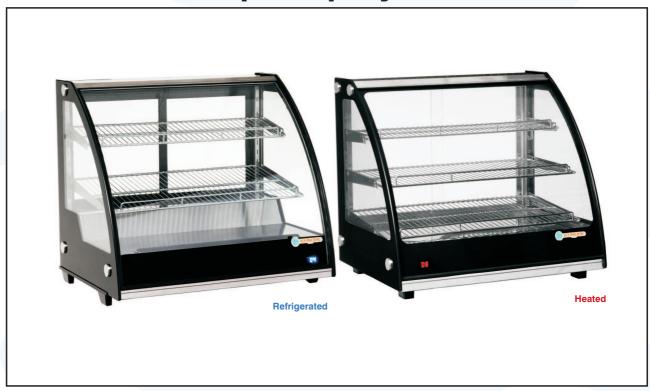

# Refrigerated And Heated Bench Top Display Cabinets

#### **Features**

Compact and modern design

**LED** lighting

**Excellent product visibility** 

Digital controller and two temperature displays

Two angle-adjustable shelves plus base

Easy clean condenser (refrigerated model)

Double glazed

Perfect for joint display of refrigerated and heated products as both models look virtually the same

Three years parts and labour warranty\* (\*Conditions apply)

Proudly Distributed By: