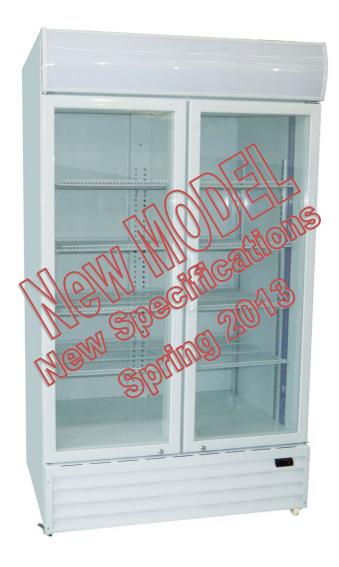

# ACS1000: Two Door Refrigerated Merchandiser

## ACS1000 :- Two Door Refrigerated Merchandiser

### **FEATURES:**

- Operating Temperature o° to +5° C @ ambient temperature of 40° C
- LED internal lighting lowers power consumption
- Only requires one standard power point (GPO):- 240V 50Hz 10 amp.
- Digital Temperature Display.
- Individual adjustable shelves per door maximizing display configurations.
- Individual light switches to interior and signage plus LED interior lighting to lower power consumption.
- Low *E* double glazed thermal insulated doors to reduce power consumption.
- Plastic Framed doors with locks.
- Positive seal torsion bar self closing doors for low maintenance.
- *Lint Free* low maintenance condenser for increased maintenance intervals.
- Condense waste heat anti fogging system. Blows hot air over glass doors.
- Commercial castors, for ease of cabinet movement.
- Cyclic defrost with timed backup insures frost free refrigeration.
- Auto hot gas condensate removal requires no pumping.