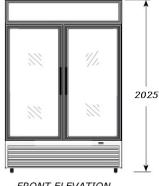

### **MAIN DATA**

Specifications are subject to change without notice. E&OE.

| Model   | Doors | Volume<br>(Gross L) | Shelves | Height (mm) | Width<br>(mm) | Depth<br>(mm) | Voltage   | Power<br>Outlet | Cord<br>Length | Shipping<br>Weight |
|---------|-------|---------------------|---------|-------------|---------------|---------------|-----------|-----------------|----------------|--------------------|
| ACS1000 | 2     | 1000                | 8       | 2025        | 1130          | 725           | 240v/50hz | 10amp           | 2.4            | 199kg              |

ELEVATIONS. (not to scale)

1.Terms and conditions apply. Visit web site for full details, www.austwidesales.com.au Specifications are subject to change without notice. E&OE.

PLAN ELEVATION

Version:20130821